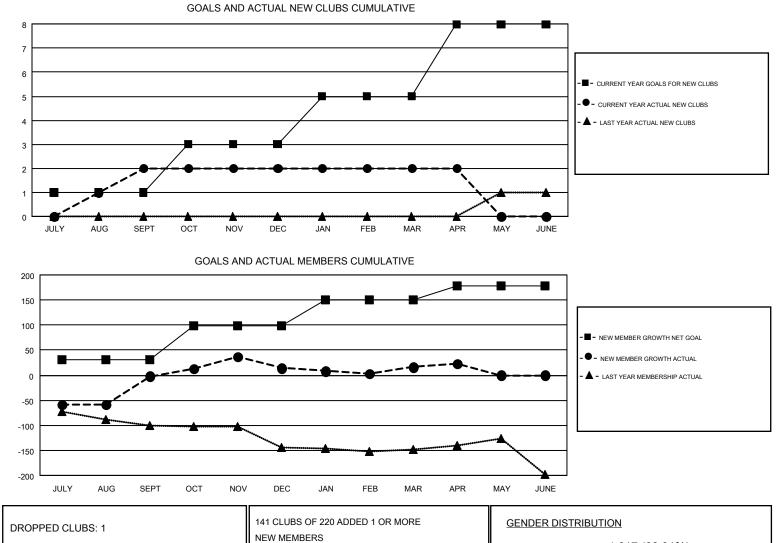

### LOCATION: MARYLAND

#### GMT: ED LECIUS

| GIVH | 「CA 1 |  |
|------|-------|--|
|      |       |  |

| Clubs                 |               |           |               | Members               |                                                                |                                                              |                                                    |  |
|-----------------------|---------------|-----------|---------------|-----------------------|----------------------------------------------------------------|--------------------------------------------------------------|----------------------------------------------------|--|
| RESULTS FOR 2016-2017 |               |           |               | RESULTS FOR 2016-2017 |                                                                |                                                              |                                                    |  |
| QUARTER               | NEW CLUB GOAL | NEW CLUBS | DROPPED CLUBS | QUARTER               | NEW MEMBER GROWTH<br>NET GOAL (not reinstated<br>or transfers) | NEW MEMBER<br>GROWTH ACTUAL (not<br>reinstated or transfers) | DROPPED<br>MEMBERS ACTUAL<br>(including transfers) |  |
| JULY/AUG/SEPT         | 1             | 2         | 1             | JULY/AUG/SEPT         | 31                                                             | 182                                                          | 184                                                |  |
| OCT/NOV/DEC           | 2             | 0         | 0             | OCT/NOV/DEC           | 67                                                             | 177                                                          | 161                                                |  |
| JAN/FEB/MAR           | 2             | 0         | 0             | JAN/FEB/MAR           | 53                                                             | 153                                                          | 151                                                |  |
| APR/MAY/JUNE          | 3             | 0         | 0             | APR/MAY/JUNE          | 27                                                             | 42                                                           | 35                                                 |  |

|                  | NEW MEMBERS               | MALE                       | 4,617 (68.01%)<br>2,172 (31.99%) |       |
|------------------|---------------------------|----------------------------|----------------------------------|-------|
| DROPPED MEMBERS  |                           |                            | 2, 112 (01.0070)                 |       |
| DECEASED 124     | CLICK HERE FOR CUMULATIVE | TOTAL FAMILY UNIT MEMBERS  |                                  | 1,277 |
| CLUB CANCELLED 9 | MEMBERSHIP DATA           | FAMILY MEMBERS PAYING HALF |                                  |       |
| OTHER 397        |                           |                            |                                  | 661   |
| TOTAL 530        |                           | DOES                       |                                  |       |